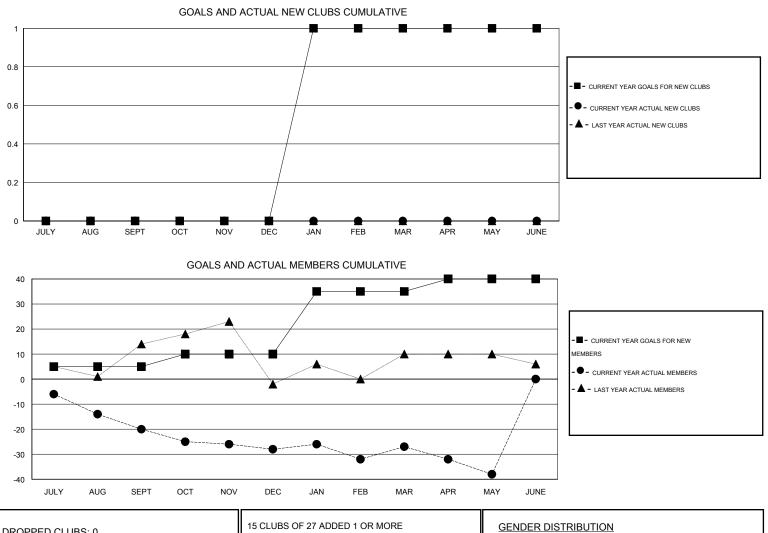

## District 38 O

Results as of: 5/31/2016

| GMT: Kenneth Schwols |                  | LOCATIO          | NEBRASK          | A                |                       |                    |                                     | GMT CA 1           |                  |  |
|----------------------|------------------|------------------|------------------|------------------|-----------------------|--------------------|-------------------------------------|--------------------|------------------|--|
|                      |                  | Clubs            |                  |                  | Members               |                    |                                     |                    |                  |  |
|                      | RESU             | TS FOR 2015-2016 |                  |                  | RESULTS FOR 2015-2016 |                    |                                     |                    |                  |  |
| QUARTER              | NEW CLUB<br>GOAL | NEW CLUBS        | DROPPED<br>CLUBS | NET<br>GAIN/LOSS | QUARTER               | NEW MEMBER<br>GOAL | CHARTER AND<br>NEW MEMBERS<br>ADDED | DROPPED<br>MEMBERS | NET<br>GAIN/LOSS |  |
| JULY/AUG/SEPT        | 0                | 0                | 0                | 0                | JULY/AUG/SEPT         | 5                  | 5                                   | 25                 | -20              |  |
| OCT/NOV/DEC          | 0                | 0                | 0                | 0                | OCT/NOV/DEC           | 5                  | 11                                  | 19                 | -8               |  |
| JAN/FEB/MAR          | 1                | 0                | 0                | 0                | JAN/FEB/MAR           | 25                 | 18                                  | 17                 | 1                |  |
| APR/MAY/JUNE         | 0                | 0                | 0                | 0                | APR/MAY/JUNE          | 5                  | 3                                   | 14                 | -11              |  |

| DROPPED CLUBS: 0 |    | 15 CLUBS OF 27 ADDED 1 OR MORE | GENDER DISTRIBUTION |              |     |
|------------------|----|--------------------------------|---------------------|--------------|-----|
|                  |    | NEW MEMBERS                    | MALE                | 675 (76.01%) |     |
|                  |    | J                              | FEMALE              | 213 (23.99%) |     |
| DROPPED MEMBERS  |    |                                |                     |              |     |
| DECEASED         | 12 | CLICK HERE FOR HEALTH          |                     |              | 100 |
| CLUB CANCELLED   | 0  | ASSESSMENT DATA                | FAMILY UNIT MEMBERS |              | 183 |
| OTHER            | 63 | ASSESSMENT DATA                | HEAD OF HOUSEHOLD   | 91           |     |
| TOTAL            | 75 |                                | NON-HEAD OF HOUSE   | 92           |     |
|                  |    | -                              |                     |              |     |